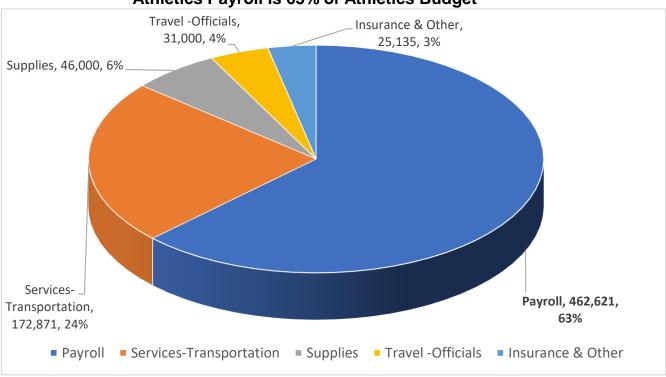

#### Athletics Department is 3% of SY2017-2018 School Committee Budget

Athletics Payroll is 63% of Athletics Budget

2