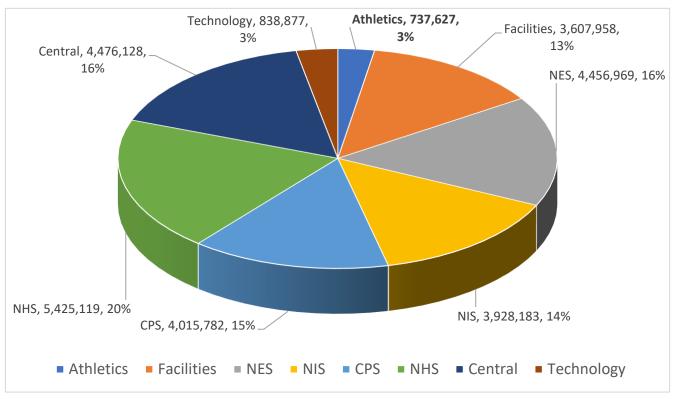

#### Athletics Department is 3% of SY2017-2018 School Committee Budget

Athletics Payroll is 63% of Athletics Budget

2